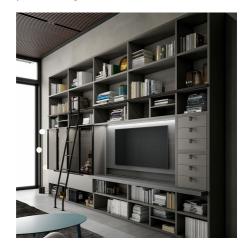

#### SPEED UP AND ITS MANY MODULES

In this composition, suitable for a living room, study or relaxation area, the floor-supported structure houses several combined modules: display cabinets, leather-effect drawers, the specially designed backrest for the TV, the sliding ladder system, which is practical for reaching even the highest points, a storage unit with a drop-down opening, and a protruding shelf that interrupts the depth measurement chosen. In fact, the Speed Up system has 3 different depths and 11 heights. It offers you creative solutions for every need and possibilities to play with protruding, in-line or recessed modules with different thicknesses.