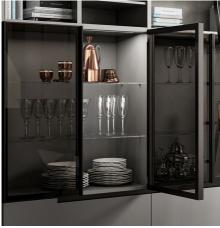

#### MODERN LIVING SYSTEM AND CLASSIC ENVIRONMENT

The Speed Up program also finds its perfect fit in places steeped in history Its rational, modern style becomes more refined and refined with careful selection of the modules to be used, such as the display cabinets with gray clear glass doors and brown metal frame with side grip. Finishes, such as the partial antiqued brass groove of the protruding cabinets with hinged doors, also contribute to the elegance.