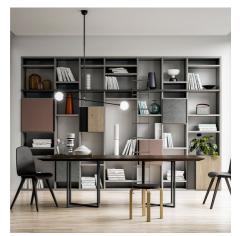

#### SPEED UP AND ITS MANY MODULES

In this composition, suitable for a living room, study or relaxation area, the floor-supported structure houses several combined modules: display cabinets, leather-effect drawers, the specially designed backrest for the TV, the sliding ladder system, which is practical for reaching even the highest points, a storage unit with a drop-down opening, and a protruding shelf that interrupts the depth measurement chosen. In fact, the Speed Up system has 3 different depths and 11 heights. It offers you creative solutions for every need and possibilities to play with protruding, in-line or recessed modules with different thicknesses.

#### CUSTOM-MADE DAY SYSTEM BY FINISH AND SIZE

As this airy composition demonstrates, the Speed Up living area is perfect for filling with books and furniture items with elegantly matched textures, finishes, sizes and modules. A technical plus is the ghost system for drilling holes in backs, shelves, drawers and doors. Dall'Agnese, in fact, in honor of its tradition of craftsmanship, does not provide standard perforations but rather exactly where you need them. Made on the basis of your order, only where they are intended, they leave no unsightly unused holes in sight.