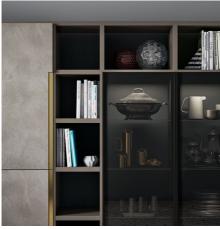

#### CUSTOM-MADE DAY SYSTEM BY FINISH AND SIZE

As this airy composition demonstrates, the Speed Up living area is perfect for filling with books and furniture items with elegantly matched textures, finishes, sizes and modules. A technical plus is the ghost system for drilling holes in backs, shelves, drawers and doors. Dall'Agnese, in fact, in honor of its tradition of craftsmanship, does not provide standard perforations but rather exactly where you need them. Made on the basis of your order, only where they are intended, they leave no unsightly unused holes in sight.