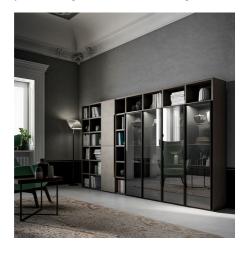

#### SPEED UP AND ITS MANY MODULES

In this composition, suitable for a living room, study or relaxation area, the floor-supported structure houses several combined modules: display cabinets, leather-effect drawers, the specially designed backrest for the TV, the sliding ladder system, which is practical for reaching even the highest points, a storage unit with a drop-down opening, and a protruding shelf that interrupts the depth measurement chosen. In fact, the Speed Up system has 3 different depths and 11 heights. It offers you creative solutions for every need and possibilities to play with protruding, in-line or recessed modules with different thicknesses.

#### MODERN LIVING SYSTEM AND CLASSIC ENVIRONMENT

The Speed Up program also finds its perfect fit in places steeped in history Its rational, modern style becomes more refined and refined with careful selection of the modules to be used, such as the display cabinets with gray clear glass doors and brown metal frame with side grip. Finishes, such as the partial antiqued brass groove of the protruding cabinets with hinged doors, also contribute to the elegance.