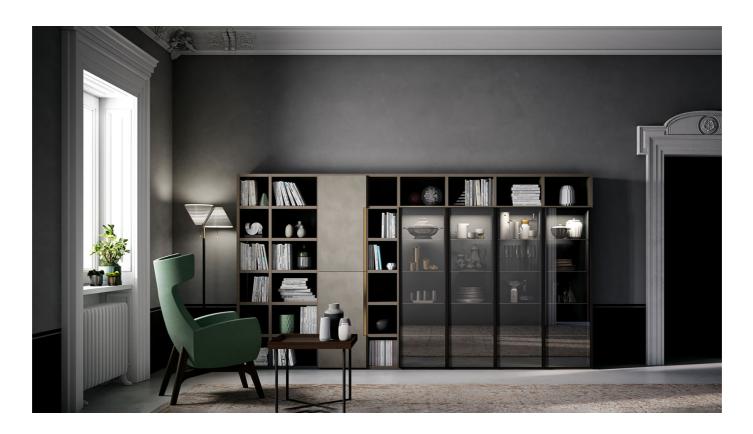

#### MODERN LIVING SYSTEM AND CLASSIC ENVIRONMENT

The Speed Up program also finds its perfect fit in places steeped in history Its rational, modern style becomes more refined and refined with careful selection of the modules to be used, such as the display cabinets with gray clear glass doors and brown metal frame with side grip. Finishes, such as the partial antiqued brass groove of the protruding cabinets with hinged doors, also contribute to the elegance.

#### CUSTOM-MADE DAY SYSTEM BY FINISH AND SIZE

As this airy composition demonstrates, the Speed Up living area is perfect for filling with books and furniture items with elegantly matched textures, finishes, sizes and modules. A technical plus is the ghost system for drilling holes in backs, shelves, drawers and doors. Dall'Agnese, in fact, in honor of its tradition of craftsmanship, does not provide standard perforations but rather exactly where you need them. Made on the basis of your order, only where they are intended, they leave no unsightly unused holes in sight.