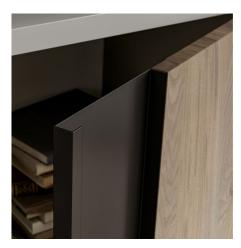

#### CUSTOM-MADE DAY SYSTEM BY FINISH AND SIZE

As this airy composition demonstrates, the Speed Up living area is perfect for filling with books and furniture items with elegantly matched textures, finishes, sizes and modules. A technical plus is the ghost system for drilling holes in backs, shelves, drawers and doors. Dall'Agnese, in fact, in honor of its tradition of craftsmanship, does not provide standard perforations but rather exactly where you need them. Made on the basis of your order, only where they are intended, they leave no unsightly unused holes in sight.