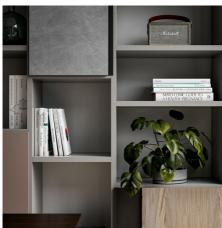

#### SPEED UP AND ITS MANY MODULES

In this composition, suitable for a living room, study or relaxation area, the floor-supported structure houses several combined modules: display cabinets, leather-effect drawers, the specially designed backrest for the TV, the sliding ladder system, which is practical for reaching even the highest points, a storage unit with a drop-down opening, and a protruding shelf that interrupts the depth measurement chosen. In fact, the Speed Up system has 3 different depths and 11 heights. It offers you creative solutions for every need and possibilities to play with protruding, in-line or recessed modules with different thicknesses.

#### CUSTOM-MADE DAY SYSTEM BY FINISH AND SIZE

As this airy composition demonstrates, the Speed Up living area is perfect for filling with books and furniture items with elegantly matched textures, finishes, sizes and modules. A technical plus is the ghost system for drilling holes in backs, shelves, drawers and doors. Dall'Agnese, in fact, in honor of its tradition of craftsmanship, does not provide standard perforations but rather exactly where you need them. Made on the basis of your order, only where they are intended, they leave no unsightly unused holes in sight.